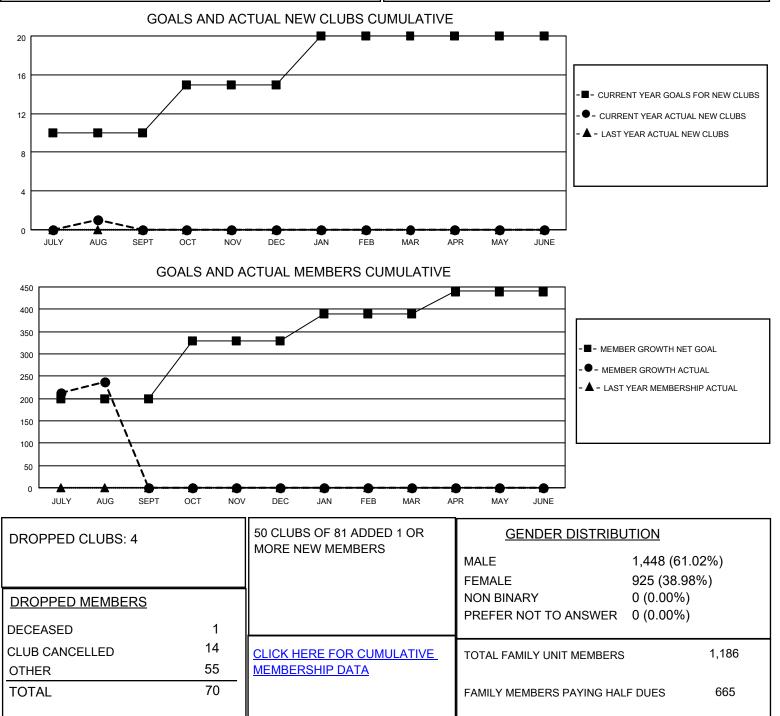

## LOCATION INDIA

District 317 A

Results as of: 8/31/2023

| Clubs                 |               |           |               | Members               |                         |                         |                                                    |
|-----------------------|---------------|-----------|---------------|-----------------------|-------------------------|-------------------------|----------------------------------------------------|
| RESULTS FOR 2023-2024 |               |           |               | RESULTS FOR 2023-2024 |                         |                         |                                                    |
| QUARTER               | NEW CLUB GOAL | NEW CLUBS | DROPPED CLUBS | QUARTER MEM           | IBER GROWTH NET<br>GOAL | MEMBER GROWTH<br>ACTUAL | DROPPED<br>MEMBERS ACTUAL<br>(including transfers) |
| JULY/AUG/SEPT         | 10            | 1         | 4             | JULY/AUG/SEPT         | 200                     | 324                     | 70                                                 |
| OCT/NOV/DEC           | 5             | 0         | 0             | OCT/NOV/DEC           | 130                     | 0                       | 0                                                  |
| JAN/FEB/MAR           | 5             | 0         | 0             | JAN/FEB/MAR           | 60                      | 0                       | 0                                                  |
| APR/MAY/JUNE          | 0             | 0         | 0             | APR/MAY/JUNE          | 50                      | 0                       | 0                                                  |